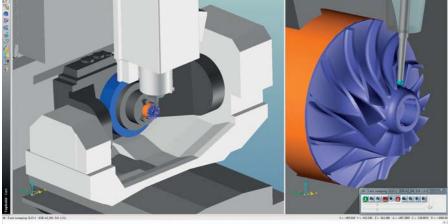

## The optimal CAD/CAM solution for complex Okuma multitasking machines

TopSolid'Cam, from Missler Software, is an integrated CAM software capable of programming all complex milling and turning operations; turning, 2 axes milling, 3 axis milling, 4 & 5 axis continued milling, 4 & 5 axis continued turning, synchronization and complex simulation are all managed by TopSolid'Cam

## Powerful TopSolid'Cam functions to drive complex Okuma machines

- Full collision management (machine, tools, part)
- Powerful machine simulation
- Optimized and safe CNC programs thanks to stock management and raw part updating
- Feature recognition
- Comprehensive and automatic document handling and output
- Polyvalence for all machining operations: 2D, 3D, 5D milling and turning
- Import of solid models from various CAD systems, such as Catia, Pro/E, NX, Solid Edge, SolidWorks, Inventor, Acis or Parasolid