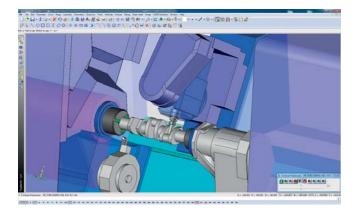

## Powerful TopSolid'Cam functions to drive complex Okuma machines

- Full collision management (machine, tools, part)
- Powerful machine simulation
- Optimized and safe CNC programs thanks to stock management and raw part updating
- Feature recognition
- Comprehensive and automatic document handling and output
- Polyvalence for all machining operations: 2D, 3D, 5D milling and turning
- Import of solid models from various CAD systems, such as Catia, Pro/E, NX, Solid Edge, SolidWorks, Inventor, Acis or Parasolid